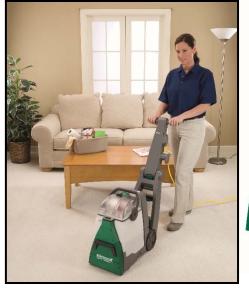

#### A Big Fix for a Big Mess

- 2 motors and DirtLifter® power brush
- Motor amperage 12
- 2 large capacity tanks
- 1.75 gallon solution tack
- 2 gallon recovery tank
- Pump pressure 26 psi
- Water Lift 103"
- 10" cleaning path
- Adjustable handle
- Easy-Clean brush roller